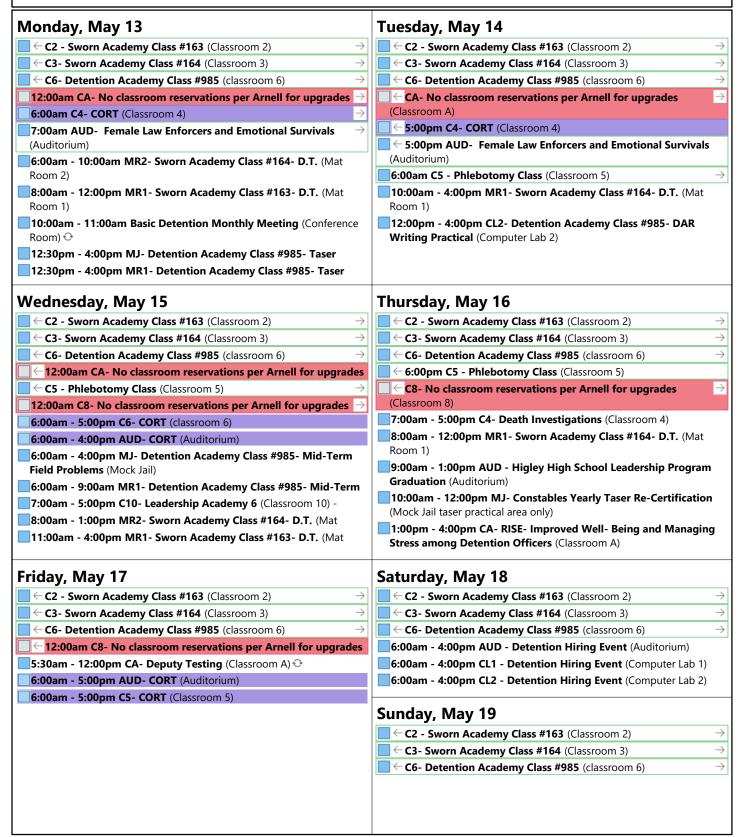

## May 13, 2024 - May 19, 2024

|          | May 2024 |          |               |                          |                |          |
|----------|----------|----------|---------------|--------------------------|----------------|----------|
| Sul      | Мо       | Tu       | We            | Th                       | Fr             | Sa       |
| 12<br>19 | 13<br>20 | 14<br>21 | 8<br>15<br>22 | 2<br>9<br>16<br>23<br>30 | 10<br>17<br>24 | 11<br>18 |

| June 2024 |          |                     |          |          |          |          |  |
|-----------|----------|---------------------|----------|----------|----------|----------|--|
| Sul       | Мо       | Tu                  | We       | Th       | Fr       | Sa       |  |
| 9<br>16   | 10<br>17 | 4<br>11<br>18<br>25 | 12<br>19 | 13<br>20 | 14<br>21 | 15<br>22 |  |