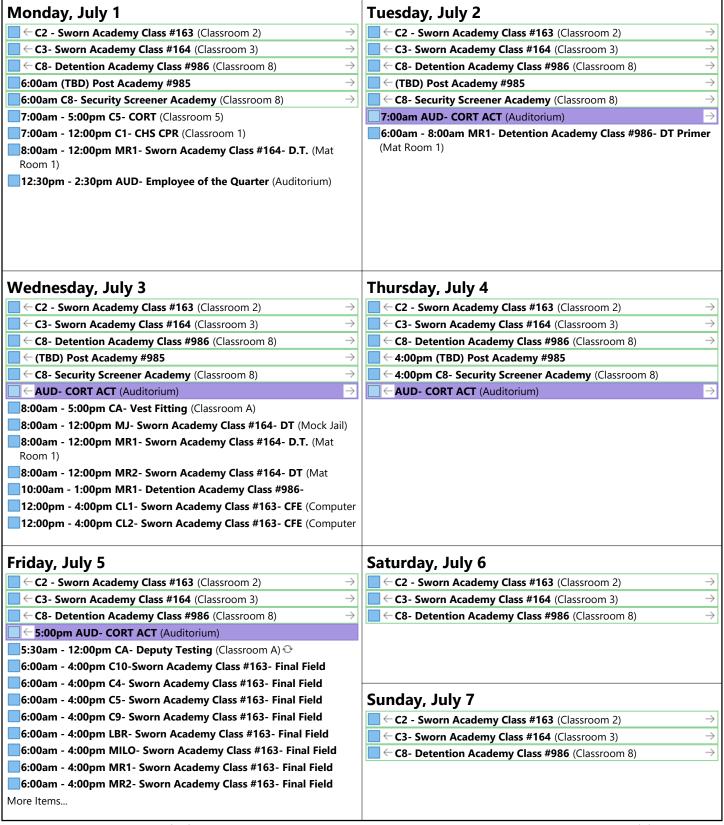

# July 2024 SuMo TuWe Th Fr Sa 1 2 3 4 5 6 7 8 9 10 11 12 13 14 15 16 17 18 19 20 21 22 23 24 25 26 27 28 29 30 31

| Monday, June 3                                                                                                                                                                                                                                                                                                                                                                                                                                           | Tuesday, June 4                                                                                                                                                                                                                                                                             |
|----------------------------------------------------------------------------------------------------------------------------------------------------------------------------------------------------------------------------------------------------------------------------------------------------------------------------------------------------------------------------------------------------------------------------------------------------------|---------------------------------------------------------------------------------------------------------------------------------------------------------------------------------------------------------------------------------------------------------------------------------------------|
|                                                                                                                                                                                                                                                                                                                                                                                                                                                          |                                                                                                                                                                                                                                                                                             |
| C2 - Sworn Academy Class #163 (Classroom 2)                                                                                                                                                                                                                                                                                                                                                                                                              | ← C2 - Sworn Academy Class #163 (Classroom 2)                                                                                                                                                                                                                                               |
| C3- Sworn Academy Class #164 (Classroom 3)                                                                                                                                                                                                                                                                                                                                                                                                               | ← C3- Sworn Academy Class #164 (Classroom 3)                                                                                                                                                                                                                                                |
| ← C6- Detention Academy Class #985 (classroom 6)                                                                                                                                                                                                                                                                                                                                                                                                         | ← C6- Detention Academy Class #985 (classroom 6)                                                                                                                                                                                                                                            |
| ← C8- Detention Academy Class #986 (Classroom 8)                                                                                                                                                                                                                                                                                                                                                                                                         | ← C8- Detention Academy Class #986 (Classroom 8)                                                                                                                                                                                                                                            |
| <b>4:00am C9- No classroom reservations per Arnell for upgrades</b> → (Classroom 9)                                                                                                                                                                                                                                                                                                                                                                      |                                                                                                                                                                                                                                                                                             |
| ☐ 6:00am AUD- CORT ACT (Auditorium)                                                                                                                                                                                                                                                                                                                                                                                                                      | ☐ ← 5:00pm AUD- CORT ACT (Auditorium)                                                                                                                                                                                                                                                       |
| <b>7:00am - 12:00pm C1- CHS CPR</b> (Classroom 1)                                                                                                                                                                                                                                                                                                                                                                                                        | 6:00am - 12:00pm MJ- Detention Academy Class #985- Fire                                                                                                                                                                                                                                     |
| 8:00am - 4:00pm MJ- Detention Academy Class #985- Pepperball (Mock Jail)                                                                                                                                                                                                                                                                                                                                                                                 | Procedures (Mock Jail) 6:00am - 8:00am MR1- Sworn Academy Class #164- Mid Cooper                                                                                                                                                                                                            |
| 8:00am - 12:00pm MR1- Sworn Academy Class #164- D.T. (Mat                                                                                                                                                                                                                                                                                                                                                                                                | (Mat Room 1)                                                                                                                                                                                                                                                                                |
| Room 1)                                                                                                                                                                                                                                                                                                                                                                                                                                                  | 6:00am - 8:00am MR2- Detention Academy Class #986- Intro to DT                                                                                                                                                                                                                              |
| Wednesday, June 5                                                                                                                                                                                                                                                                                                                                                                                                                                        | Thursday, June 6                                                                                                                                                                                                                                                                            |
| ☐ ← C2 - Sworn Academy Class #163 (Classroom 2) →                                                                                                                                                                                                                                                                                                                                                                                                        |                                                                                                                                                                                                                                                                                             |
| ☐ ← C3- Sworn Academy Class #164 (Classroom 3)                                                                                                                                                                                                                                                                                                                                                                                                           | C3- Sworn Academy Class #164 (Classroom 3) →                                                                                                                                                                                                                                                |
| ☐ ← C6- Detention Academy Class #985 (classroom 6)                                                                                                                                                                                                                                                                                                                                                                                                       | <b>C6- Detention Academy Class #985</b> (classroom 6) →                                                                                                                                                                                                                                     |
| C8- Detention Academy Class #986 (Classroom 8) →                                                                                                                                                                                                                                                                                                                                                                                                         | C8- Detention Academy Class #986 (Classroom 8) →                                                                                                                                                                                                                                            |
| ☐ ← 5:00am C9- No classroom reservations per Arnell for upgrades                                                                                                                                                                                                                                                                                                                                                                                         | ☐ ← 5:00pm C5- CORT ACT (Classroom 5)                                                                                                                                                                                                                                                       |
| (Classroom 9) 6:00am C5- CORT ACT (Classroom 5) 6:00am - 4:00pm AUD- Block Training (Auditorium) 6:00am - 4:00pm MJ- Block Training (Mock Jail) 6:00am - 8:00am MR1- Sworn Academy Class #163- Popat Final 6:00am - 8:00am MR2- Sworn Academy Class #163- Popat Final 6:00am - 7:30am MR2- Detention Academy Class #986- DT Session 10:00am - 12:00pm MR1- Sworn/Detention Block Training (Mat 12:00pm - 4:00pm MR2- Sworn Academy Class #163- D.T. (Mat | 6:00am - 4:00pm MR2- Baton Weapon Retention Class (Mat Room 2) 6:00am - 12:00pm MR1- Detention Academy Class #985- Safebed (Mat Room 1) 12:00pm - 9:00pm AUD- Block Training (Auditorium) 12:00pm - 9:00pm MJ- Block Training (Mock Jail) 12:00pm - 9:00pm MR1- Block Training (Mat Room 1) |
| Friday, June 7                                                                                                                                                                                                                                                                                                                                                                                                                                           | Saturday, June 8                                                                                                                                                                                                                                                                            |
| ← C2 - Sworn Academy Class #163 (Classroom 2)                                                                                                                                                                                                                                                                                                                                                                                                            | C2 - Sworn Academy Class #163 (Classroom 2) →                                                                                                                                                                                                                                               |
| ← C3- Sworn Academy Class #164 (Classroom 3)                                                                                                                                                                                                                                                                                                                                                                                                             | C3- Sworn Academy Class #164 (Classroom 3) →                                                                                                                                                                                                                                                |
| ← C6- Detention Academy Class #985 (classroom 6)                                                                                                                                                                                                                                                                                                                                                                                                         | ← C6- Detention Academy Class #985 (classroom 6)                                                                                                                                                                                                                                            |
| ← C8- Detention Academy Class #986 (Classroom 8)                                                                                                                                                                                                                                                                                                                                                                                                         | C8- Detention Academy Class #986 (Classroom 8) →                                                                                                                                                                                                                                            |
| 5:30am - 12:00pm CA- Deputy Testing (Classroom A) ↔                                                                                                                                                                                                                                                                                                                                                                                                      |                                                                                                                                                                                                                                                                                             |
| 7:00am - 5:00pm AUD- CORT ACT (Auditorium)                                                                                                                                                                                                                                                                                                                                                                                                               |                                                                                                                                                                                                                                                                                             |
|                                                                                                                                                                                                                                                                                                                                                                                                                                                          |                                                                                                                                                                                                                                                                                             |
|                                                                                                                                                                                                                                                                                                                                                                                                                                                          | Sunday, June 9                                                                                                                                                                                                                                                                              |
|                                                                                                                                                                                                                                                                                                                                                                                                                                                          | ☐ ← C2 - Sworn Academy Class #163 (Classroom 2)                                                                                                                                                                                                                                             |
|                                                                                                                                                                                                                                                                                                                                                                                                                                                          | C3- Sworn Academy Class #164 (Classroom 3) →                                                                                                                                                                                                                                                |
|                                                                                                                                                                                                                                                                                                                                                                                                                                                          | ☐ ← C6- Detention Academy Class #985 (classroom 6)                                                                                                                                                                                                                                          |
|                                                                                                                                                                                                                                                                                                                                                                                                                                                          | ← C8- Detention Academy Class #986 (Classroom 8)                                                                                                                                                                                                                                            |
|                                                                                                                                                                                                                                                                                                                                                                                                                                                          |                                                                                                                                                                                                                                                                                             |